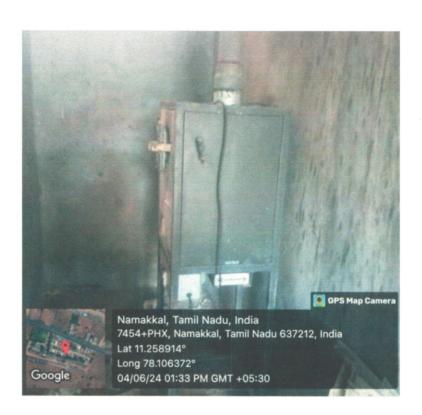

Website:www.cmsgroupofinstitutions.in Email:cmscollegeofengg@gmail.com,principal602@gmail.com

Water Doctor Accessibility inside our campus

Dr. K. MAHADEVAN, B.E., M.E., Ph.D.,
PRINCIPAL

CMS COLLEGE OF ENGINEERING, NAMAKKAL - 637 003.

(Approved by AICTE, New Delhi and Affiliated to Anna University, Chennai-25) CMS Nagar, Eranapuram Post, Namakkal Dt., Pin: 637 003. Tamilnadu, India. Contact No: 98433 46065, 84899 10651.

Website:www.cmsgroupofinstitutions.in Email:cmscollegeofengg@gmail.com,principal602@ gmail.com