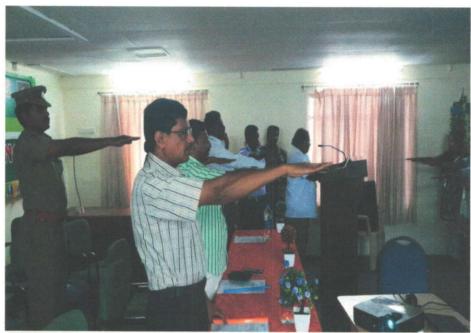

CMS College of Engineering organized an anti-ragging awareness programme to educate the students about the dangers of ragging. The event commenced with an Anti-Ragging Pledge led by college Admiral. The students sincerely committed themselves to refrain from any act of ragging and ensure a ragging-free environment within the institute. Thereafter, a dramatic scene was performed in the courtyard to raise awareness about the detrimental effects of ragging and promote an anti-ragging culture among students. The play aimed to educate and sensitize the audience about the consequences of ragging and encourage them to actively prevent and report any such incident. The play focused on showcasing realistic scenarios and their impact on victims, highlighting the emotional, physical, and psychological trauma experienced by those subjected to ragging.