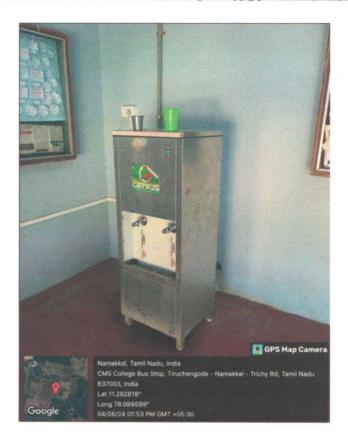

Website:www.cmsgroupofinstitutions.in Email:cmscollegeofengg@gmail.com,principal602@gmail.com

Water Doctor Accessibility inside our campus

Dr. K. MAHADEVAN, B.E., M.E., Ph.D.,
PRINCIPAL

CMS COLLEGE OF ENGINEERING, NAMAKKAL - 637 003.