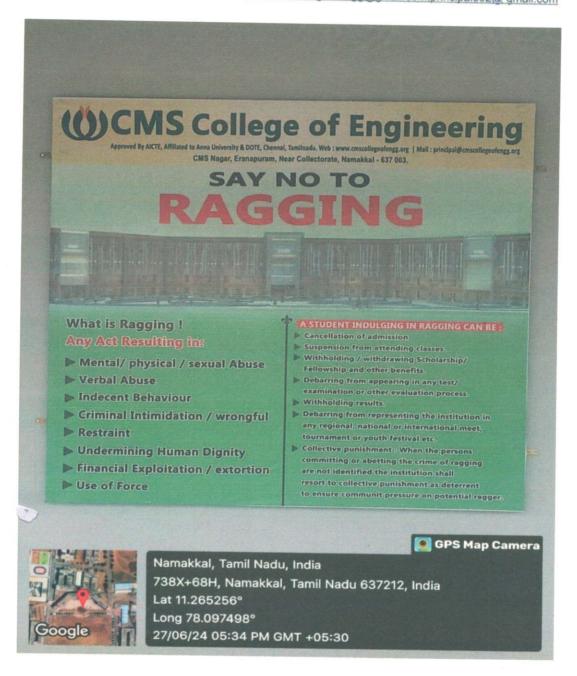

Website:www.cmsgroupofinstitutions.in Email:cmscollegeofengg@gmail.com,principal602@ gmail.com

Display of Anti-Ragging Instruction on CMS Campus

Dr. K. MAHADEVAN, B.E., M.E., Ph.D...
PRINCIPAL

CMS COLLEGE OF ENGINEERING, NAMAKKAL - 637 003.

Website:www.cmsgroupofinstitutions.in Email:cmscollegeofengg@gmail.com,principal602@ gmail.com

The principal discussed about anti ragging activities with Faculty members in CMS College of Engineering

- 1. The display board where fixed in all the college campus to create the awareness about the ragging and its punishments.
- 2. It is suggested to follow the regular practice of addressing all the senior students year wise and sensitizing them regarding the need for total prevention of ragging followed describing the rules and regulations established by the UGC, AICTE, Anna University and statutory bodies of the state and central government pertaining to ragging in educational institutions.
- 3. Anti- Ragging Squad members have monitored discipline activities in our campus regularly.
- 4. List of officials to be contacted along with their mail ids and phone numbers in case they wish to report any kind of ragging encountered by them.

| S.NO | DETAILS OF DISCUSSION                                                                                                                                   | ACTION TAKEN                                                            |  |  |
|------|---------------------------------------------------------------------------------------------------------------------------------------------------------|-------------------------------------------------------------------------|--|--|
| 1.   | The principal discussed about anti ragging activities with Faculty members in CMS college of engineering                                                | Discussed about anti ragging                                            |  |  |
| 2.   | Anti- Ragging Squad members has monitored discipline activities in our campus regularly                                                                 | In regular practice                                                     |  |  |
| 3.   | List of officials to be contacted along with their mail ids<br>and phone numbers in case they wish to report any kind of<br>ragging encountered by them | Display boards with contact details of anti ragging committee was fixed |  |  |