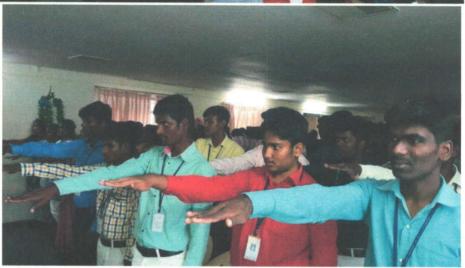

CMS College of Engineering organized an anti-ragging awareness programme to educate the students about the dangers of ragging. The event commenced with an Anti-Ragging Pledge led by college Admiral. The students sincerely committed themselves to refrain from any act of ragging and ensure a ragging-free environment within the institute. Thereafter, a dramatic scene was performed in the courtyard to raise awareness about the detrimental effects of ragging and promote an anti-ragging culture among students. The play aimed to educate and sensitize the audience about the consequences of ragging and encourage them to actively prevent and report any such incident. The play focused on showcasing realistic scenarios and their impact on victims, highlighting the emotional, physical, and psychological trauma experienced by those subjected to ragging.